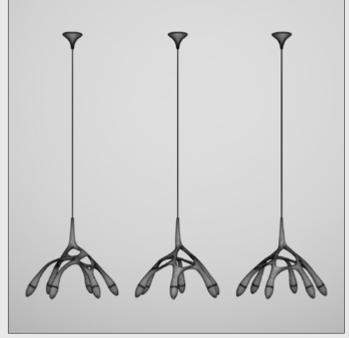

#### DESCRIPTION

CGAXIS Models Volume 9 Lighting Collection is exclusive product prepered by Pavel Ushakov( www.ushakovpavel. blogspot.com). Contains 20 models of modern lightshades and lamps. Compatible with 3ds max 2008 or higher and many others.

### DESCRIPTION

CGAXIS Models Volume 9 Lighting Collection is exclusive product prepered by Pavel Ushakov( www.ushakovpavel. blogspot.com). Contains 20 models of modern lightshades and lamps. Compatible with 3ds max 2008 or higher and many others.

#### DESCRIPTION

CGAXIS Models Volume 9 Lighting Collection is exclusive product prepered by Pavel Ushakov (www.ushakovpavel. blogspot.com). Contains 20 models of modern lightshades and lamps. Compatible with 3ds max 2008 or higher and many others.