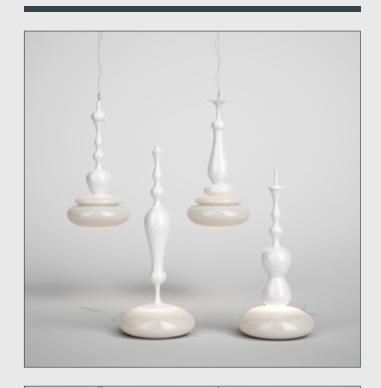

CGAxis Models Volume 9: Lighting Collection

# FORMATS

- \*.max (Scanline)
- \*.max (MentalRay)
- \*.max (Vray)
- \*.c4d Cinema4D
- \*.c4d Cinema 4D VRay
- \*.fbx
- \*.obi

3DS MAX VRAY ALSO HAVE LIGHT INCLUDED.

### SPECIFICATION

Total size: 929MB Materials: Yes Textures: Yes

### DESCRIPTION

CGAXIS Models Volume 9 Lighting Collection is exclusive product prepered by Pavel Ushakov( www.ushakovpavel. blogspot.com). Contains 20 models of modern lightshades and lamps. Compatible with 3ds max 2008 or higher and many others.