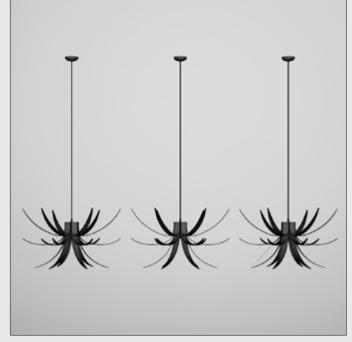

#### DESCRIPTION

CGAXIS Models Volume 9 Lighting Collection is exclusive product prepered by Pavel Ushakov( www.ushakovpavel. blogspot.com). Contains 20 models of modern lightshades and lamps. Compatible with 3ds max 2008 or higher and many others.

### DESCRIPTION

CGAXIS Models Volume 9 Lighting Collection is exclusive product prepered by Pavel Ushakov (www.ushakovpavel. blogspot.com). Contains 20 models of modern lightshades and lamps. Compatible with 3ds max 2008 or higher and many others.