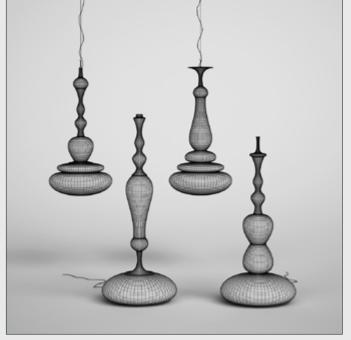

#### DESCRIPTION

CGAXIS Models Volume 9 Lighting Collection is exclusive product prepered by Pavel Ushakov( www.ushakovpavel. blogspot.com). Contains 20 models of modern lightshades and lamps. Compatible with 3ds max 2008 or higher and many others.

### DESCRIPTION

CGAXIS Models Volume 9 Lighting Collection is exclusive product prepered by Pavel Ushakov( www.ushakovpavel. blogspot.com). Contains 20 models of modern lightshades and lamps. Compatible with 3ds max 2008 or higher and many others.

#### DESCRIPTION

CGAXIS Models Volume 9 Lighting Collection is exclusive product prepered by Pavel Ushakov (www.ushakovpavel. blogspot.com). Contains 20 models of modern lightshades and lamps. Compatible with 3ds max 2008 or higher and many others.