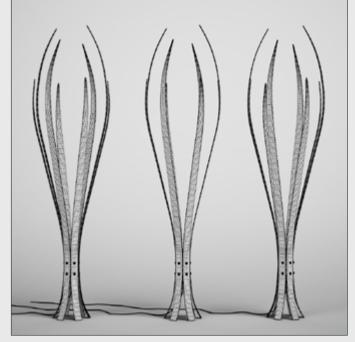

#### DESCRIPTION

CGAXIS Models Volume 9 Lighting Collection is exclusive product prepered by Pavel Ushakov( www.ushakovpavel. blogspot.com). Contains 20 models of modern lightshades and lamps. Compatible with 3ds max 2008 or higher and many others.