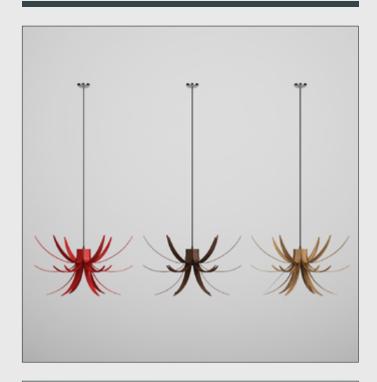

#### DESCRIPTION

CGAXIS Models Volume 9 Lighting Collection is exclusive product prepered by Pavel Ushakov (www.ushakovpavel. blogspot.com). Contains 20 models of modern lightshades and lamps. Compatible with 3ds max 2008 or higher and many others.

#### DESCRIPTION

CGAXIS Models Volume 9 Lighting Collection is exclusive product prepered by Pavel Ushakov( www.ushakovpavel. blogspot.com). Contains 20 models of modern lightshades and lamps. Compatible with 3ds max 2008 or higher and many others.

# DESCRIPTION

CGAXIS Models Volume 9 Lighting Collection is exclusive product prepered by Pavel Ushakov( www.ushakovpavel. blogspot.com). Contains 20 models of modern lightshades and lamps. Compatible with 3ds max 2008 or higher and many others.