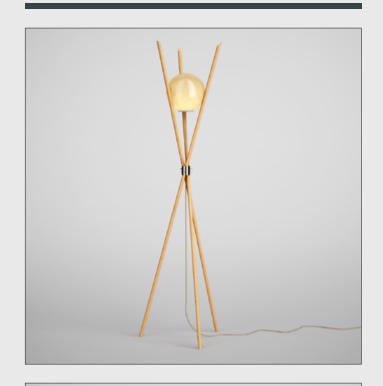

CGAxis Models Volume 9: Lighting Collection

# FORMATS

- \*.max (Scanline)
- \*.max (MentalRay)
- \*.max (Vray)
- \*.c4d Cinema4D
- \*.c4d Cinema 4D VRay
- \*.fbx
- \*.obi

3DS MAX VRAY ALSO HAVE LIGHT INCLUDED.

### SPECIFICATION

Total size: 929MB Materials: Yes Textures: Yes

#### DESCRIPTION

CGAXIS Models Volume 9 Lighting Collection is exclusive product prepered by Pavel Ushakov( www.ushakovpavel. blogspot.com). Contains 20 models of modern lightshades and lamps. Compatible with 3ds max 2008 or higher and many others.