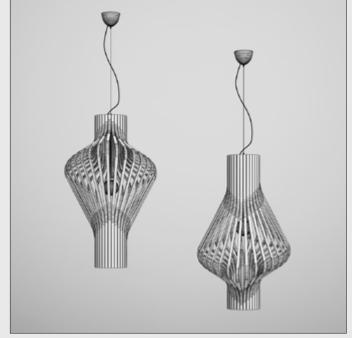

#### DESCRIPTION

CGAXIS Models Volume 9 Lighting Collection is exclusive product prepered by Pavel Ushakov (www.ushakovpavel. blogspot.com). Contains 20 models of modern lightshades and lamps. Compatible with 3ds max 2008 or higher and many others.