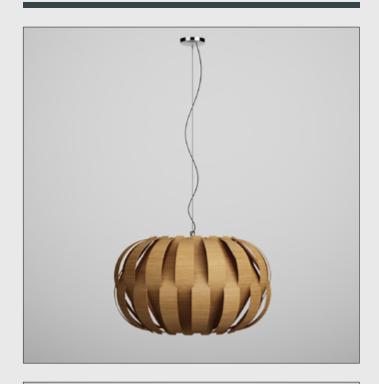

000

CGAxis Models Volume 9: Lighting Collection

# FORMATS

- \*.max (Scanline)
- \*.max (MentalRay)
- \*.max (Vray)
- \*.c4d Cinema4D
- \*.c4d Cinema 4D VRay
- \*.fbx
- \*.obi

3DS MAX VRAY ALSO HAVE LIGHT INCLUDED.

### SPECIFICATION

Total size: 929MB Materials: Yes Textures: Yes

#### DESCRIPTION

CGAXIS Models Volume 9 Lighting Collection is exclusive product prepered by Pavel Ushakov( www.ushakovpavel. blogspot.com). Contains 20 models of modern lightshades and lamps. Compatible with 3ds max 2008 or higher and many others.